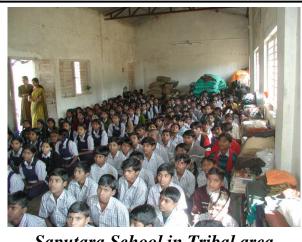

## on Saturday July 13, 2013

For the benefit of Devka Vidya Pith School and Saputara School construction project providing education in rural area.

*Co-Chair for Fund raising committee:* Dr Navin Mehta, Kenny Desai & Girish Soni

Saputara School in Tribal area

Varsha Joshi and her Group

The Hall Capacity is Limited - Admission is Free. To avoid dissapointment, we encourage you to reserve seats with a small donation Reserve Seats for \$51.00 per person. *Please fill out the details below for your donation* 